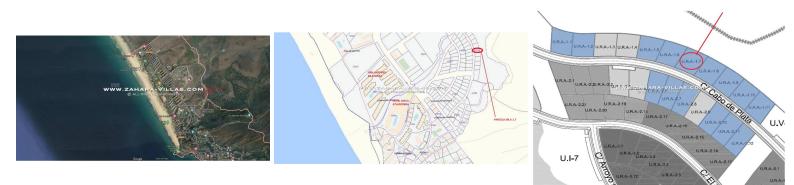

## LAND FOR SALE IN ATLANTERRA

| REFERENCE | M²     |  |
|-----------|--------|--|
| 000051    | 950.08 |  |

Urban plot of 950,08 m<sup>2</sup> approx, situated in Avda Cabo de Plata, new urbanised area, close to the Hotel Melia Atlanterra, asphalted and urbanised, only 600 metres from the "Playa de los Alemanes". With sea views, with a buildable area of 152,01 mts.