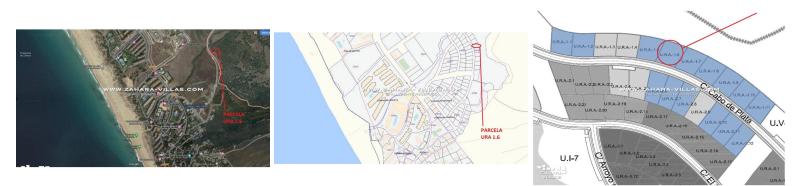

## LAND FOR SALE IN ATLANTERRA

| REFERENCE | M <sup>2</sup> |
|-----------|----------------|
| 000056    | 949.92         |

Urban plot of 949,92 m<sup>2</sup> approx, situated in Avda Cabo de Plata, new urbanised area, close to the Hotel Melia Atlanterra, asphalted and urbanised, only 600 metres from the "Playa de los Alemanes". With sea views, with a buildable area of 151,99 m2/t.