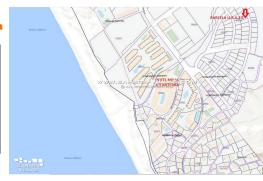

Discover this fantastic plot of 962.41 m², located in the new residential area of Atlanterra. Situated on a paved and urbanized area, just 500 meters from the emblematic "Playa de los Alemanes", this property offers a privileged environment.