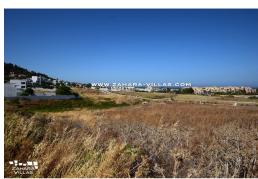

Discover this great plot of 974.62 m², located in the new residential area of Atlanterra. Located in an asphalted and urbanized area, just 500 meters from the emblematic 'Playa de los Alemanes', this property offers a privileged environment.

With a southwest orientation, with the possibility of building an elegant two-story villa (approximately 158.48 m²/t) plus a basement, ideal for enjoying the serenity and beauty of the surroundings.

A unique opportunity to invest in an exclusive enclave with spectacular landscapes and great potential.