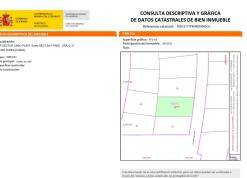

## PLOT IN URB. ATLANTERRA IN NEW RESIDENTIAL AREA, C/ CABO DE PLATA

| REFERENCE | Bedrooms | Toilets | M <sup>2</sup> CONST | M <sup>2</sup> PLOT |
|-----------|----------|---------|----------------------|---------------------|
| 000061    | 0        | 0       | 974.62               | 974.62              |

Discover this great plot of 974.62 m², located in the new residential area of Atlanterra. Located in an asphalted and urbanized area, just 500 meters from the emblematic 'Playa de los Alemanes', this property offers a privileged environment.