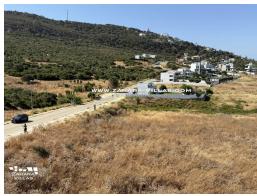

Discover this great plot of 974.62 m², located in the new residential area of Atlanterra. Located in an asphalted and urbanized area, just 500 meters from the emblematic 'Playa de los Alemanes', this property offers a privileged environment.

With a southwest orientation, with the possibility of building an elegant two-story villa (approximately 158.48 m²/t) plus a basement, ideal for enjoying the serenity and beauty of the surroundings.

A unique opportunity to invest in an exclusive enclave with spectacular landscapes and great potential.