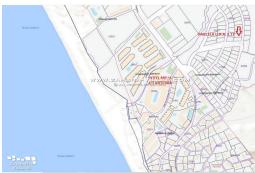

Discover this great plot of 974.62 m², located in the new residential area of Atlanterra. Located in an asphalted and urbanized area, just 500 meters from the emblematic 'Playa de los Alemanes', this property offers a privileged environment.

With a southwest orientation, with the possibility of building an elegant two-story villa (approximately 158.48 m²/t) plus a basement, ideal for enjoying the serenity and beauty of the surroundings.

A unique opportunity to invest in an exclusive enclave with spectacular landscapes and great potential.