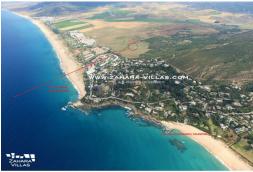

Discover this great plot of 974.62 m², located in the new residential area of Atlanterra. Located in an asphalted and urbanized area, just 500 meters from the emblematic 'Playa de los Alemanes', this property offers a privileged environment.

With a southwest orientation, with the possibility of building an elegant two-story villa (approximately 158.48 m²/t) plus a basement, ideal for enjoying the serenity and beauty of the surroundings.

A unique opportunity to invest in an exclusive enclave with spectacular landscapes and great potential.