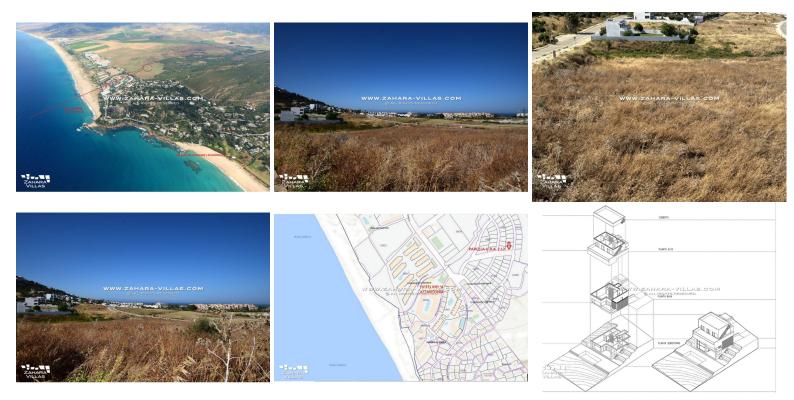

## PLOT IN URB. ATLANTERRA IN NEW RESIDENTIAL AREA, C/ CABO DE PLATA

| REFERENCE | Bedrooms | Toilets | M <sup>2</sup> CONST | M <sup>2</sup> PLOT |
|-----------|----------|---------|----------------------|---------------------|
| 000062    | 0        | 0       | 922.76               | 922.76              |

Discover this great plot of 922.76 m<sup>2</sup>, located in the new residential area of Atlanterra. Located in an asphalted and urbanized area, just 500 meters from the emblematic 'Playa de los Alemanes', this property offers a privileged environment. Located next to a large green area, allowing a part of the plot to remain free of neighboring buildings.

This plot has a BASIC PROJECT and BUILDING PERMIT granted (the first payment of said permit has been made).

With a southwest orientation, possibility of building an elegant two-story villa (approximately 150.05 m<sup>2</sup>/t) plus a basement, ideal for enjoying the serenity and beauty of the surroundings.