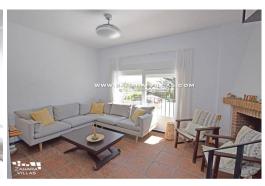

Its large 35 m² terrace located on the second floor, partially glazed, will make you enjoy those wonderful views of the sea and the mountain. The property is very bright, with a comfortable living room with a large window and fireplace. The fireplace adds a cozy touch in winter. A distributor hallway connects to the fully equipped independent kitchen, followed by a bathroom and two spacious bedrooms with built-in wardrobes.