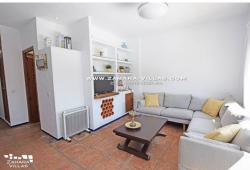

Its large 35 m² terrace located on the second floor, partially glazed, will make you enjoy those wonderful views of the sea and the mountain. The property is very bright, with a comfortable living room with a large window and fireplace. The fireplace adds a cozy touch in winter. A distributor hallway connects to the fully equipped independent kitchen, followed by a bathroom and two spacious bedrooms with built-in wardrobes.

|  | TERRACE | A.C    | GARAGE    | STORAGE ROOM |
|--|---------|--------|-----------|--------------|
|  | Yes     | No     | No        | No           |
|  | POOL    | GARDEN | FIREPLACE | HEATING      |
|  | No      | No     | Yes       | No           |