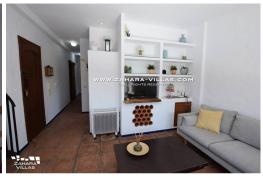

Its large 35 m² terrace located on the second floor, partially glazed, will make you enjoy those wonderful views of the sea and the mountain. The property is very bright, with a comfortable living room with a large window and fireplace. The fireplace adds a cozy touch in winter. A distributor hallway connects to the fully equipped independent kitchen, followed by a bathroom and two spacious bedrooms with built-in wardrobes.