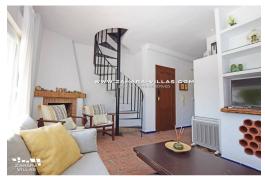

From the entrance, a discreet spiral staircase leads to the second floor, where we find a master bedroom with en-suite bathroom, built-in wardrobe, and a small study area. From here, we access a magnificent terrace, which has 12 m² glazed and more than 20 m² outdoors with fascinating views of the sea. Through an external staircase, we reach the roof terrace and solarium, a perfect space to enjoy in the company of family and friends, surrounded by an unparalleled landscape.