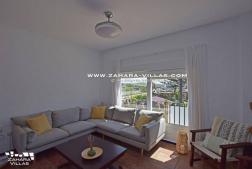

Its large 35 m² terrace located on the second floor, partially glazed, will make you enjoy those wonderful views of the sea and the mountain. The property is very bright, with a comfortable living room with a large window and fireplace. The fireplace adds a cozy touch in winter. A distributor hallway connects to the fully equipped independent kitchen, followed by a bathroom and two spacious bedrooms with built-in wardrobes.

|  | TERRACE | A.C    | GARAGE    | STORAGE ROOM |
|--|---------|--------|-----------|--------------|
|  | Yes     | No     | No        | No           |
|  | POOL    | GARDEN | FIREPLACE | HEATING      |
|  | No      | No     | Yes       | No           |