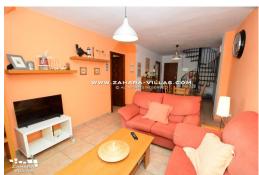

The property is distributed on two comfortable floors. On the lower floor there is the equipped kitchen, a bright dining room, and a cozy living room with direct access to a spacious terrace ideal for outdoor relaxation. From the entrance hall, there are two bedrooms, both with built-in wardrobes, and a full bathroom with a shower.