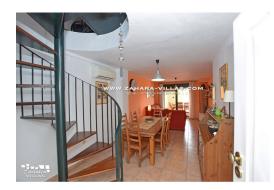

The property is distributed on two comfortable floors. On the lower floor there is the equipped kitchen, a bright dining room, and a cozy living room with direct access to a spacious terrace ideal for outdoor relaxation. From the entrance hall, there are two bedrooms, both with built-in wardrobes, and a full bathroom with a shower.