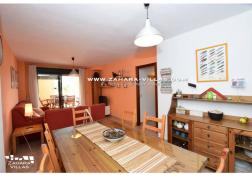

The property is distributed on two comfortable floors. On the lower floor there is the equipped kitchen, a bright dining room, and a cozy living room with direct access to a spacious terrace ideal for outdoor relaxation. From the entrance hall, there are two bedrooms, both with built-in wardrobes, and a full bathroom with a shower.