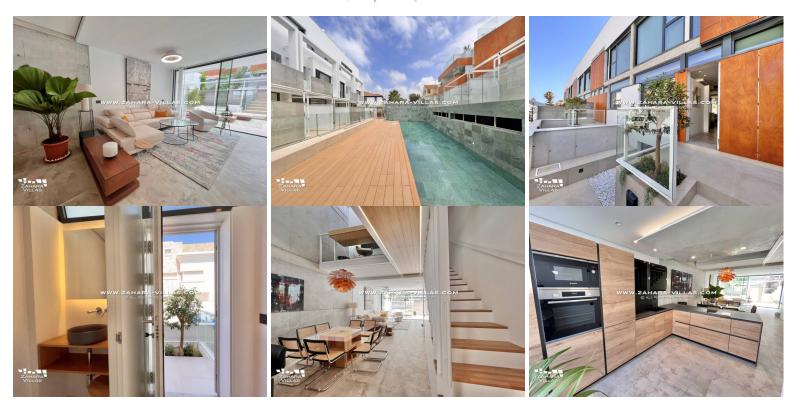

#### The Oasis Project

El Oasis de Zahara stands on a plot of 2,250 m2 just 3 minutes from the sea, in a residential/hotel area, away from the hustle and bustle of the town. Without the need to use the car, you will be able to access the commercial/tourist area of the village of Zahara, where you will find supermarkets, restaurants, medical centre, food market, etc. This new housing development has several typologies, all of them with 3 bedrooms, 3 bathrooms and 1 toilet. The properties are distributed in; Semi-Basement, Ground Floor, First Floor, Second Floor and Covered Floor. Living-dining room with double height, fitted kitchen with electrical appliances and toilet on the ground floor. Spacious terraces on the upper and covered floors will offer magnificent sea views from all the flats. On the semi-basement floor each house will have two private parking spaces.

The exterior of each house will have a private garden area, as well as a garden area with a communal swimming pool that will divide the East and West blocks.

This is an unusual typology in this type of housing, with very habitable spaces incorporating double heights that facilitate the relationship between the floors.

A quality construction that stands out for its clarity, aesthetics and the wise choice and combination of materials.